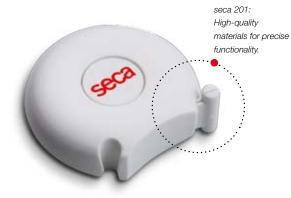

The seca 201 is a true medical product. It's very easy to pull out the tape, which just as easily clicks back into place. Handling is extraordinarily convenient. Made of durable

materials, the scale features a tape with a top measurement of 205 centimeters and its own low weight of only 55 grams.

Millimeter graduation for accurate measurements.

seca

seca 203:
Display to determine body fat distribution.