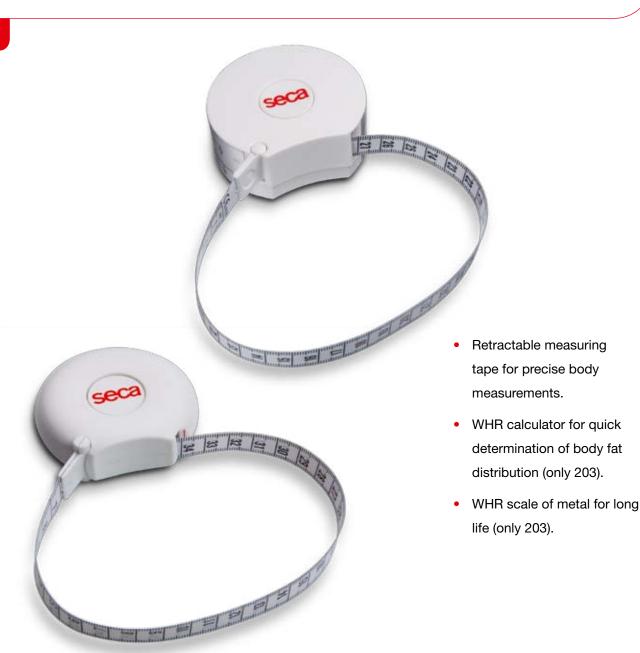

# Two high-quality medical products.

n the seca 203 and 201 you've found exactly the right products if you're in search of a measuring tape that is clearly a cut above the rest. Or if you're looking for a measuring tape with millimeter markings that can accurately measure to five millimeters.

The seca 203 also has an extra instrument to calculate the Waist-to-Hip Ratio (WHR). This ratio is an indirect method of determining the amount of fatty tissue in the abdomen and consequently, the distribution of fat reserves. The highquality scale is made of metal so that you'll be able to depend on this valuable additional function for a long time.

The seca 201 is a true medical product. It's very easy to pull out the tape, which just as easily clicks back into place. Handling is extraordinarily convenient. Made of durable

materials, the scale features a tape with a top measurement of 205 centimeters and its own low weight of only 55 grams.